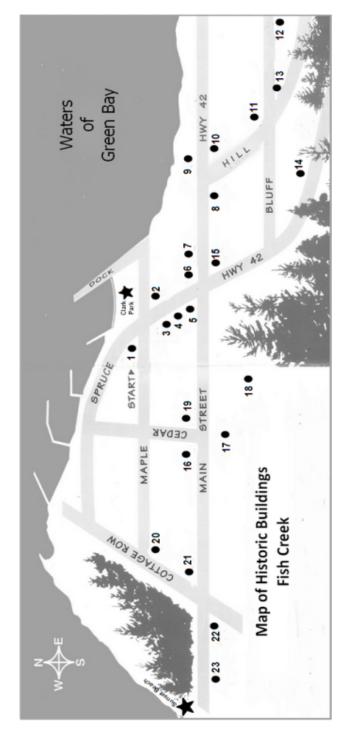

**DIAL: 920 - 365 - 3711**-LOOK FOR THE BLUE NUMBER TILES.
-ENTER TILE NUMBER And # SIGN

| 1#  | Old Town Hall           | 4176 Maple Street   |
|-----|-------------------------|---------------------|
| 2#  | Lester Schreiber Home   | 9430 Spruce Street  |
| 3#  | Duclon Home             | 9431 Spruce Street  |
| 4#  | Maple Tree Café         | 1 N Spruce Street   |
| 5#  | Central Hotel           | 4170 Main Street    |
| 6#  | Lundberg Store          | 4168 Main Street    |
| 7#  | Fish Creek Market       | 4164 Main Street    |
| 8#  | Vorous Store            | 4153 Main Street    |
| 9#  | Kinsey Home             | 4148 Main Street    |
| 10# | Gas Station             | 4149 Main Street    |
| 11# | Norton Home             | 9408 Hill Street    |
| 12# | Thorp House Inn         | 4135 Bluff Lane     |
| 13# | Seventh Day Adventist   | 9402 Hill Street    |
| 14# | Ellmann Home            | 9395 Hill Street    |
| 15# | Alexander Noble Home    | 4167 Main Street    |
| 16# | Casino                  | 4192 Main Street    |
| 17# | Asa Thorp's Cabin       | 4199 Main St. Back  |
| 18# | Thorp Hotel             | 4199 Main Street    |
| 19# | Andrew Anderson Home    | 4188 Main Street    |
| 20# | Lundberg Home           | 4209 Maple Street   |
| 21# | Community Church        | 9420 Cottage Row Rd |
| 22# | Church of the Atonement | 9390 Cottage Row Rd |
| 23# | White Gull Inn          | 4225 Main Street    |
|     |                         |                     |